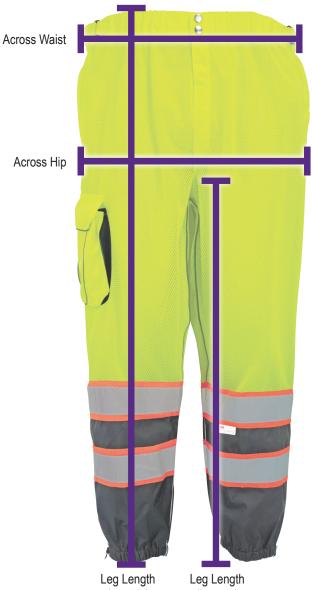

## **Safety Pants Sizing Chart**

Choosing the correct size in safety apparel is crucial for optimal protection and performance.

> For an accurate size and fit in Global Glove safety pants, please refer to the following general sizing dimensions.

(outside)

(inseam)

| SIZE    | ACROSS WAIST | ACROSS HIP | (OUTSIDE) | LEG LENGTH<br>(INSEAM) |
|---------|--------------|------------|-----------|------------------------|
| S/M     | 17.75        | 23.25      | 40.5      | 28.25                  |
| L/XL    | 20.5         | 25.5       | 42        | 29.25                  |
| 2XL/3XL | 23.25        | 28.25      | 43.75     | 30.75                  |
| 4XL/5XL | 25.5         | 30.75      | 45.25     | 31.5                   |
| 6XL/7XL | 28.25        | 33         | 46.75     | 32.25                  |

ALL MEASUREMENTS IN INCHES Estimate size to the closest fit. Body proportions may vary.