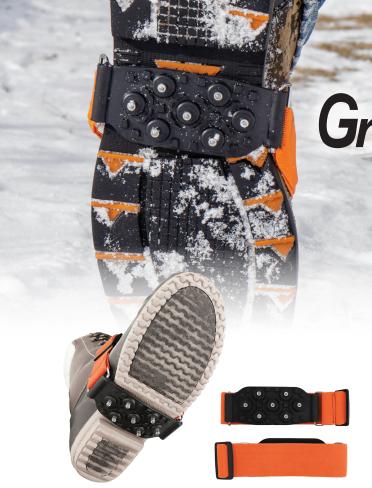

## Ice Gripster™ Treads Anti-Slip Mid-Sole Traction Cleats with Tungsten Carbide Studs

- · Seven tungsten carbide studs on cleat pad
- · Adjustable, orange, elastic strap
- $\bullet$  Adjustable strap allows worker to transition from indoor to outdoor easily
- Lightweight material stays strong and flexible in subzero temperatures