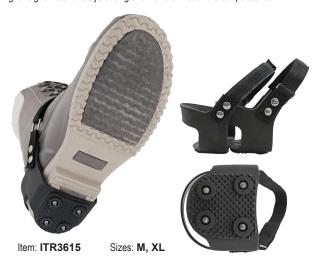

## Ice Gripster™ Treads Anti-Slip Traction Heel Cleats with Carbon Steel Studs

- Heat treated carbon steel cleats (4 on size medium, 5 on size XL)
- Rigid TPE combines durability and lightweight characteristics
- · Adjustable strap for a customized, secure fit on shoes and boots
- Heel design leaves the forefoot free allowing users to safely drive vehicles