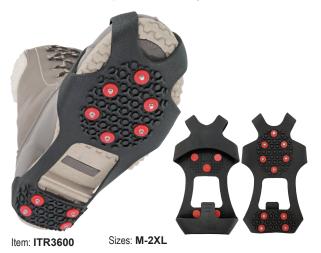

## Ice Gripster™ Treads Anti-Slip Traction Cleats with Carbon Steel Studs

- Four heat-treated carbon steel studs at the heel, six at the ball of foot
- Flexible TPE rubber with pull tab
- · Lightweight material stays strong and flexible in subzero temperatures