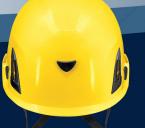

shown with HH-V71AF face shield (sold separately)

нн-снт-y нн-снт-w

shown with HH-V73AF face shield (sold separately)