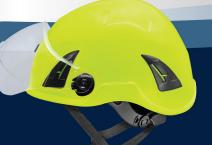

shown with HH-V71AF face shield (sold separately)

нн-снт-y нн-снт-w

shown with HH-V73AF face shield (sold separately)