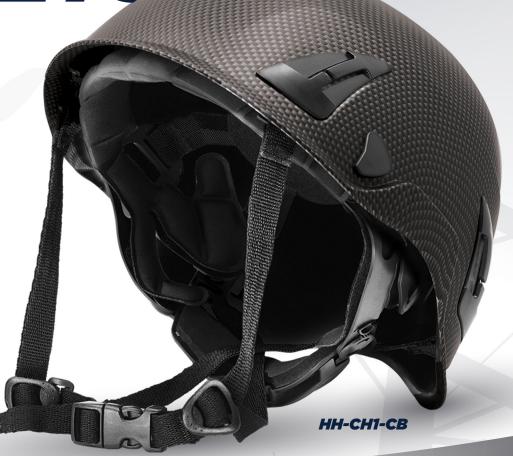

**CLIMBING HELMETS** 

SHIPS FULLY ASSEMBLED

## HH-CH1-CB

Ergonomic, lightweight design

Proprietary design and mold

ABS material

Premium six-point comfort-fit suspension

EZ-click adjustable ratchet

Pivot system

Adjustable four-point chin strap

Headlamp and accessory slots

Fits hat sizes 6.5 to 8

Individually packaged in retail ready box

Meets ANSI/ISEA Z89.1-2014

standards: Type 1 | Class C

In high-visibility yellow/green, yellow, and white

763-450-0110 Sales@BullheadSafety.com BULLHEADSAFETY.COM