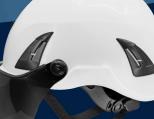

## HH-CH1-CB

Ergonomic, lightweight design

Proprietary design and mold

ABS material

Premium six-point comfort-fit suspension

EZ-click adjustable ratchet

Pivot system

Adjustable four-point chin strap

Headlamp and accessory slots

Fits hat sizes 6.5 to 8

Individually packaged in retail ready box

Meets ANSI/ISEA Z89.1-2014

standards: Type 1 | Class C

In high-visibility yellow/green, yellow, and white

763-450-0110 Sales@BullheadSafety.com BULLHEADSAFETY.COM

shown with HH-V71AF face shield (sold separately)

нн-снт-y нн-снт-w

shown with HH-V73AF face shield (sold separately)