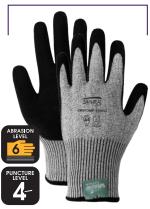

CR913MF

Abrasion Resistant Black Mach Finish Nitrile-Coated Palm

Abrasion Resistant Black Mach Finish Nitrile-Coated Palm

CR918MF

Abrasion Resistant Black Mach Finish Nitrile-Coated Palm

High-Visibility 15-Gauge Cut Resistant Coated Touch Screen Palm