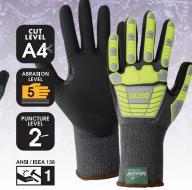

CR913MF

Abrasion Resistant Black Mach Finish Nitrile-Coated Palm

Abrasion Resistant Black Mach Finish Nitrile-Coated Palm

CR918MF

Abrasion Resistant Black Mach Finish Nitrile-Coated Palm

High-Visibility 15-Gauge Cut Resistant Coated Touch Screen Palm