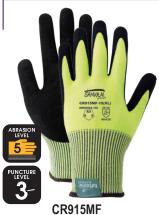

CR913MF

Abrasion Resistant Black Mach Finish Nitrile-Coated Palm

Abrasion Resistant Black Mach Finish Nitrile-Coated Palm

CR918MF

Abrasion Resistant Black Mach Finish Nitrile-Coated Palm

High-Visibility 15-Gauge Cut Resistant Coated Touch Screen Palm