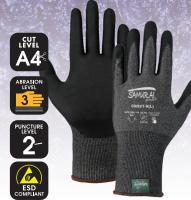

CR888D

High-Visibility Cut Resistant **Fully Coated Gloves** 

**CR921** 

Salt-and-Pepper Cut Resistant Coated Touch Screen Gloves

CIA921NFT

Tuffalene® Platinum 21-Gauge Touch Screen Gloves with Cut and Impact Protection