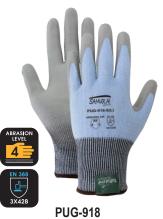

**PUG-913** 

Black Polyurathene-Coated Palm

Black Polyurathene-Coated Palm

Gray Polyurathene-Coated Palm

High-Visibility Cut Resistant Three-Quarter Coated