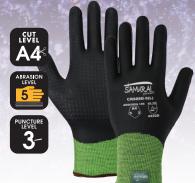

CR888D

High-Visibility Cut Resistant **Fully Coated Gloves** 

**CR921** 

Salt-and-Pepper Cut Resistant Coated Touch Screen Gloves

CIA921NFT

Tuffalene® Platinum 21-Gauge Touch Screen Gloves with Cut and Impact Protection