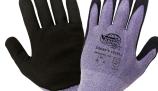

from Global Glove and Safety

ABRASION resistant

impressive DEXTERIT

**High-Visibility Cut and Impact Resistant Gloves Made with Tuffalene® Platinum** 

Sizes: 6(XS)-11(2XL) Item: CIA388XFT

**rPET Recycled Touch Screen Gloves** with Cut and Impact Resistance