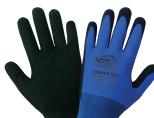

# **Variety Pack of Xtreme Foam Technology Coated Nylon Gloves**

Sizes: 6(XS)-10(XL)

Item: 578XFT

### **Xtreme Foam Technology Coated Gloves**

Sizes: 7(S)-10(XL) Item: 508XFT

13915 Radium St NW Ramsey, MN 55303

Sizes: 6(XS)-10(XL) Item: 550XFT

763-450-0110 Sales@GlobalGlove.com

Sizes: 4(KIDS), 6(XS)-10(XL) Item: 568XFT-TS