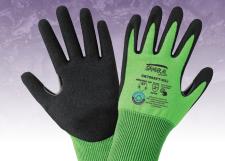

# XTREME FOAM TECHNOLOGY

A proprietary, performance formula, Xtreme Foam Technology is a lightweight, breathable coating which offers excellent dexterity, softness, and flexibility. XFT coatings maintain excellent grip in any job.

# **Variety Pack of Xtreme Foam Technology Coated Nylon Gloves**

Sizes: 6(XS)-10(XL)

Item: 578XFT