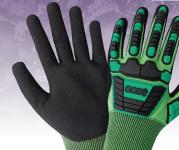

Sizes: 7(S)-11(2XL) Item: CIA799XFT

Sizes: 7(S)-11(2XL) Item: CR799XFT

**Resistant Gloves** 

Sizes: 7(S)-11(2XL)

Item: CIA677

Performance Cut/Impact

**Performance Cut Resistant** 

**Chemical Handling Gloves** 