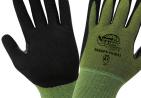

# **Variety Pack of Xtreme Foam Technology Coated Nylon Gloves**

Sizes: 6(XS)-10(XL)

Item: 578XFT

### **Xtreme Foam Technology Coated Gloves**

Sizes: 7(S)-10(XL) Item: 508XFT

13915 Radium St NW Ramsey, MN 55303

Sizes: 6(XS)-10(XL) Item: 550XFT

763-450-0110 Sales@GlobalGlove.com

Sizes: 4(KIDS), 6(XS)-10(XL) Item: 568XFT-TS