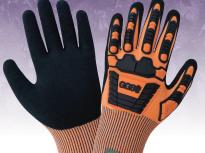

from Global Glove and Safety

ABRASION resistant

impressive DEXTERIT

**High-Visibility Cut and Impact Resistant Gloves Made with Tuffalene® Platinum** 

Sizes: 6(XS)-11(2XL) Item: CIA388XFT

**rPET Recycled Touch Screen Gloves** with Cut and Impact Resistance