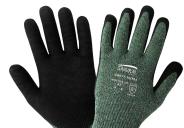

from Global Glove and Safety

ABRASION resistant

impressive DEXTERIT

**High-Visibility Cut and Impact Resistant Gloves Made with Tuffalene® Platinum** 

Sizes: 6(XS)-11(2XL) Item: CIA388XFT

**rPET Recycled Touch Screen Gloves** with Cut and Impact Resistance