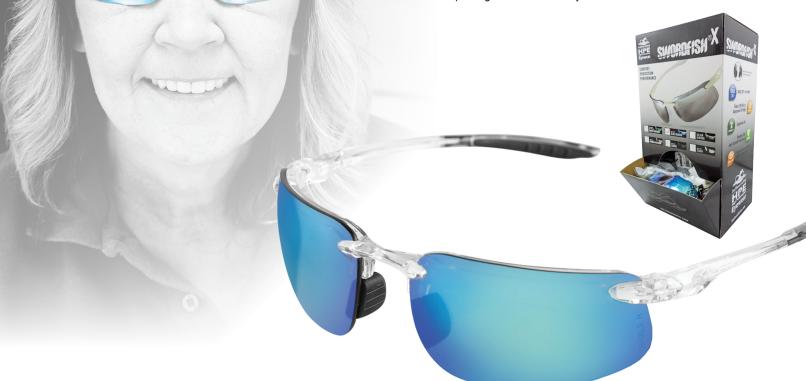

Frame Width: 123 mm

Weight: 24 Grams

Base Curve: 9.5

A trim-fit alternative to the Swordfish<sup>®</sup> style, the Swordfish<sup>®</sup>X fits faces with a smaller profile while retaining the maximum protection available in 9.5 base curve lenses. This style also features adjustable nose pads for a custom fit. Each dozen is packaged in a retail-ready box.