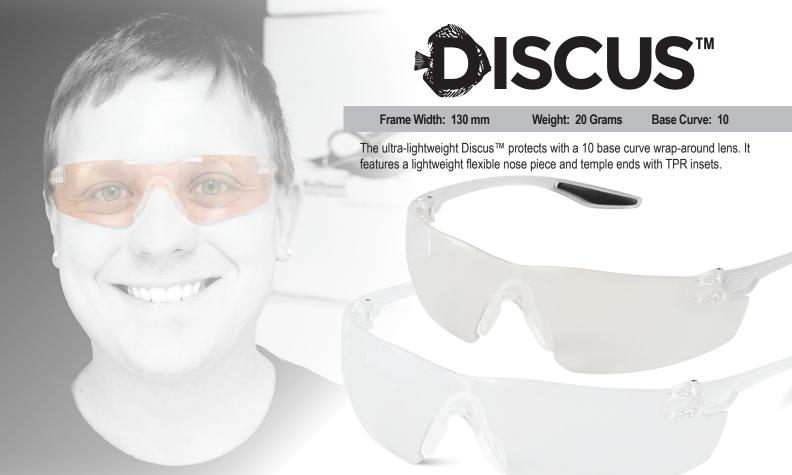

|                                        | Style                                  | Lens            | Frame         | _                     |
|----------------------------------------|----------------------------------------|-----------------|---------------|-----------------------|
|                                        | BH2816                                 | Indoor/Outdoor  | Frosted Clear | <b>Z87</b> +          |
|                                        | >> BH2811                              | Clear           | Frosted Clear | <b>Z87</b> +          |
|                                        | BH2811AF                               | Clear Anti-Fog  | Frosted Clear | Z87+                  |
|                                        | BH2833                                 | Smoke           | Frosted Black | <b>Z87</b> +          |
|                                        | BH2833AF                               | Smoke Anti-Fog  | Frosted Black | <b>Z87+</b> ANTI- FOG |
|                                        | BH2819                                 | Blue Mirror     | Frosted Black | <b>Z87</b> +          |
| 13915 Radium St NW<br>Ramsey, MN 55303 | 763-450-0110<br>Sales@BullheadSafety.o | com BullheadSaf | ety.com       | Bullhead Safety®      |