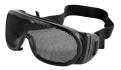

## **WIRE MESH**

With its streamlined matte-black design, wire mesh goggles protect eyes while eliminating fog. For added comfort, a wide adjustable strap allows the wearer to achieve the perfect fit. This pair meets the ANSI/ISEA Z87.1 impact standards only.

| Style  | Lens      | Frame       |  |
|--------|-----------|-------------|--|
|        |           |             |  |
| BH2962 | Wire Mesh | Matte Black |  |

13915 Radium St NW Ramsey, MN 55303 763-450-0110 sales@BullheadSafety.com