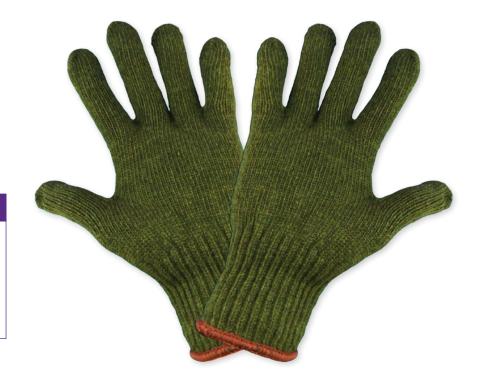

# **Army Green Rag Wool Gloves**

#### **DESCRIPTION**

These 7-gauge medium-weight gloves are constructed from army green rag wool and nylon to provide comfort and warmth while still maintaining excellent dexterity.

#### **FEATURES**

- · Constructed of medium-weight rag wool and nylon
- · Warm and comfortable
- · Excellent dexterity
- · Knit wrist cuff offers users a secure, comfortable fit and prevents gloves from slipping off during use

### **SPECIFICATIONS**

| SHELL          | SHELL COLOR | GAUGE   | WEIGHT | CUFF       |
|----------------|-------------|---------|--------|------------|
| Rag Wool/Nylon | Army Green  | 7-Gauge | Medium | Knit Wrist |