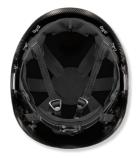

#### Premium six-point lightweight comfort fit suspension, featuring: · Soft, padded suspension that also wicks sweat keeping

#### Meets ANSI/ISEA Z89.1-2014 standards

| COLOR                | SIZE                         | HARD HAT STYLE                   | SUSPENSION        | RETAIL READY | TYPE   | CLASS   |
|----------------------|------------------------------|----------------------------------|-------------------|--------------|--------|---------|
| Matte Black Graphite | Fits Hat Sizes From 6.5 to 8 | Climbing Style Protective Helmet | Six-Point Ratchet | Yes          | Type 1 | Class C |