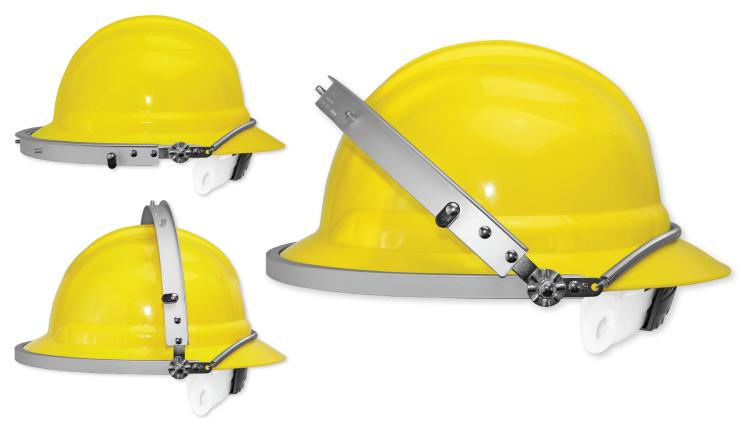

### **FEATURES**

- Aluminum construction
- · Fits most full brim style hard hats
- · Accommodates a variety of face shields
- · Pivoting action allows users to lift the face shield while wearing
- · Meets ANSI/ISEA Z87.1-2020 high impact standards
- · Individually packaged, 50 PCS/CS

#### DESCRIPTION

This aluminum bracket fits most full-brim hard hats and accommodates a variety of face shields. The pivoting action allows users to lift the face shield during use, giving access to the face without having to remove the entire head protection set.