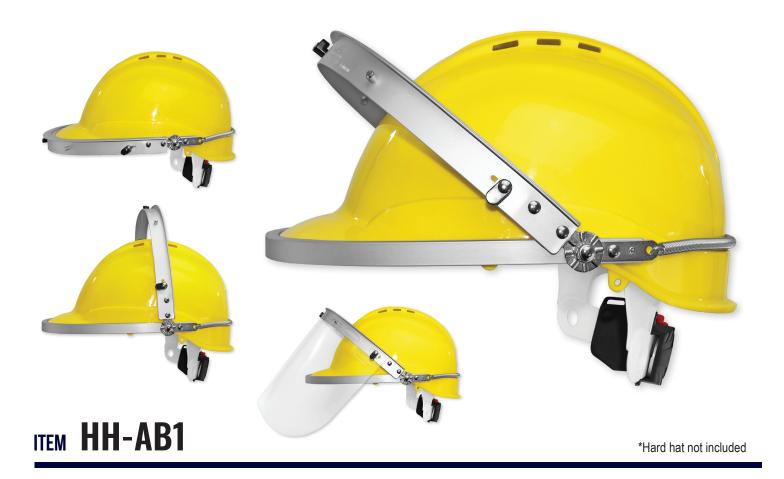

# **Aluminum Bracket Accessory For Cap Style Hard Hat**

#### **FEATURES**

- · Aluminum construction
- · Fits most cap style hard hats
- · Accommodates a variety of face shields
- · Pivoting action allows users to lift the face shield while wearing
- Meets ANSI/ISEA Z87.1-2020 high impact standards
- · Individually packaged, 50 PCS/CS

#### **DESCRIPTION**

This aluminum bracket fits most cap-style hard hats and accommodates a variety of face shields. The pivoting action allows users to lift the face shield during use, giving access to the face without having to remove the entire head protection set.