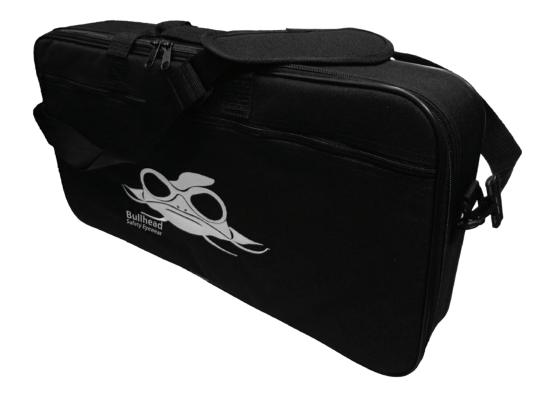

## **DESCRIPTION**

The GC12 was designed with convenience in mind. The inside features a soft foam padding with specialized cut-outs for 12 individual glasses. A zippered pocket on the front provides extra storage, while the removable, adjustable shoulder strap includes a moveable shoulder pad for increased comfort. It has a zippered closure and handles with hook-and-loop closure for added convenience.

## **SPECIFICATIONS**

| COLOR | LENGTH    | WIDTH       | HEIGHT     | CLOSURE | CAPACITY   | FEATURE        |
|-------|-----------|-------------|------------|---------|------------|----------------|
| Black | 23 inches | 11.5 inches | 3.5 inches | Zipper  | 12 Glasses | Shoulder Strap |