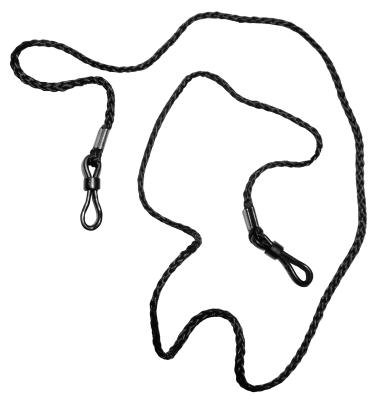

# **Loop-End String Cord for Safety Glasses**

### **DESCRIPTION**

Economy loop end string cord.

Each cord is individually hang-tagged for retail sale.

#### **FEATURES**

- 28-inches long
- · Loop ends easily attach to eyewear and have a secure hold during use

# **SPECIFICATIONS**

| COLOR | MATERIAL | LENGTH |
|-------|----------|--------|
| Black | String   | 28 in. |