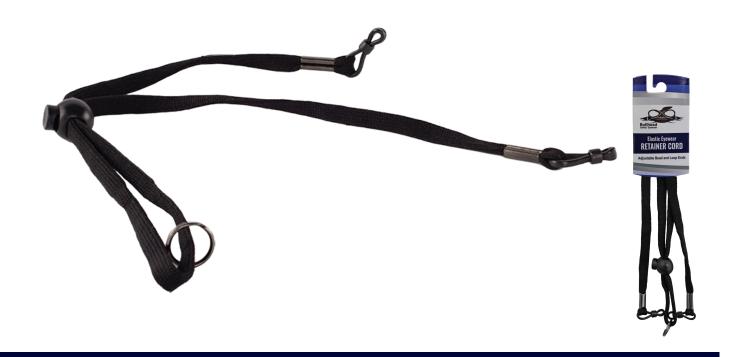

# Loop-End Elastic Cord for Safety Glasses BHR2

#### **DESCRIPTION**

Loop end elastic retainer cord with an adjustable bead to ensure a custom fit.

Each cord is individually hang-tagged for retail sale.

### **FEATURES**

- · Loop ends easily attach to eyewear and have a secure hold during use
- · Adjustable bead ensures a comfortable and secure fit for all users