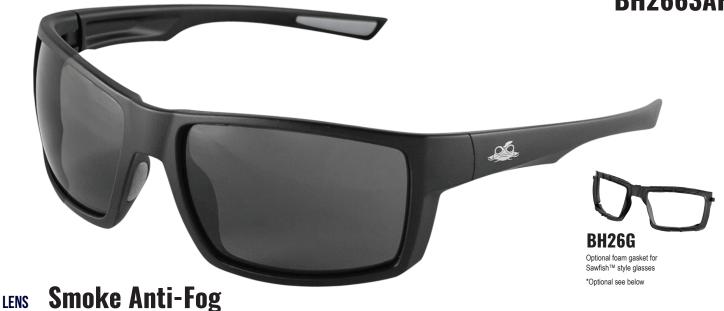

# **BULLHEAD SAFETY® EYE PROTECTION**

**BH2663AF** 

FRAME Matte Black

### **DESCRIPTION**

The Sawfish™ is a dielectric ultra-light full-frame design that boasts chiseled lines and sleek curvature. Featuring inset TPR on the nose bridge and temple ends, the Sawfish™ is truly adaptable to any environment.

BH26G - Optional foam gasket for all Sawfish™ styles.

#### **FEATURES**

- AF Anti-Fog lens: FSI brand hydrophobic anti-fog lens treatment greatly reduces fog in hot, humid, and variable temperature environments
- Dielectric/nonconductive construction
- Lightweight full-frame design
- · Inset TPR nose bridge and temple ends
- Meets ANSI/ISEA Z87.1-2020 standards