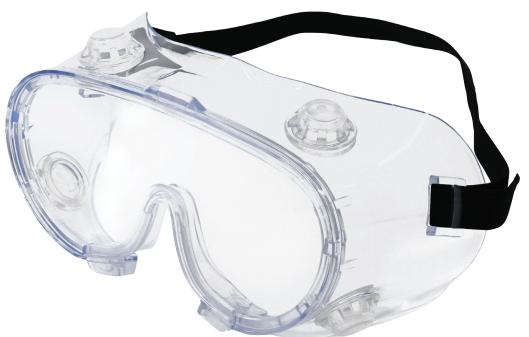

# BULLHEAD SAFETY® EYE PROTECTION - GOGGLES

BH181AF

#### **Clear Anti-Fog LENS**

#### **Indirect (4) Vent Style FRAME**

## **DESCRIPTION**

Indirect vented over the glass chemical splash goggles featuring a clear lens, clear PVC frame, four indirect vents, D3 rating, and an elastic head strap.