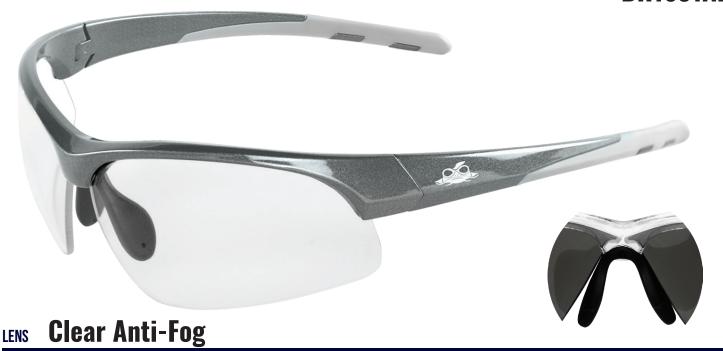

# FRAME Shiny Pearl Gray

#### **DESCRIPTION**

Wahoo® safety glasses feature a sport-inspired frame with two aggressively sculpted lenses that offer superior orbital protection while retaining a streamlined style. Equipped with adjustable TPR nose pads and dual injected TPR temples, these glasses provide comfort and slip prevention.

#### **FEATURES**

- AF Anti-Fog lens: FSI brand hydrophobic anti-fog lens treatment greatly reduces fog in hot, humid, and variable temperature environments
- Aggressively sculpted lenses for superior orbital protection
- · Adjustable TPR nose pads for a customized fit
- · Sport-inspired design for a fashionable look
- Meets ANSI/ISEA Z87.1-2020 standards

## **SPECIFICATIONS**

| LENS           | LIGHT TRANSMITTANCE | FRAME TYPE | FRAME COLOR      | WEIGHT   | BASE CURVE | FRAME WIDTH | TEMPLE LENGTH | END OF TIPS WIDTH |
|----------------|---------------------|------------|------------------|----------|------------|-------------|---------------|-------------------|
| Clear Anti-Fog | 89%                 | Half Frame | Shiny Pearl Gray | 30 Grams | 9          | 135 mm      | 123 mm        | 94 mm             |