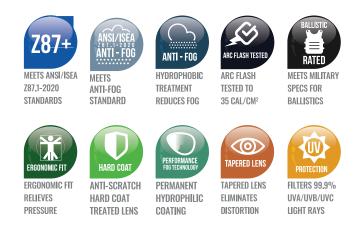

#### DESCRIPTION

The Swordfish<sup>®</sup> super sport, lightweight frame features dual 8 base curve lenses for maximum protection, 100% visual acuity, and adjustable nose pads for a custom fit. The BH1031PFT also features a PFT lens. Thanks to its chemical and physical properties, Performance Fog Technology is a permanent coating that prevents the formation of condensation on the lenses by absorbing the humidity drops.

#### **FEATURES**

- PFT Performance Fog Technology lens: Better than traditional anti-fog! This water-washable, hydrophilic anti-fog lens coating is permanently bonded to the lens to absorb moisture and then spread it consistently, providing clear, fog-free vision
- Lightweight sport frame provides maximum protection
- · Black TPR temple wraps and adjustable nose pads for a customized fit
- Dual 8 base curve lenses for 100% visual clarity
- Meets ANSI/ISEA Z87.1-2020 standards
- Meets ANSI/ISEA Z87.1-2020 anti-fog properties standard