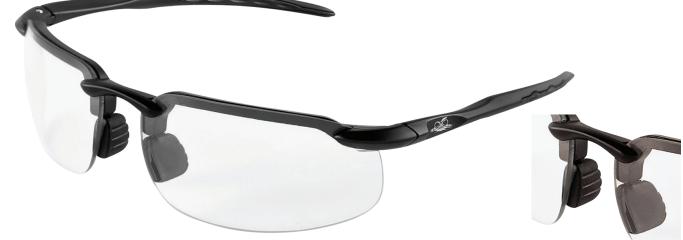

#### DESCRIPTION

The Swordfish<sup>®</sup> super sport, lightweight frame features dual 8 base curve lenses for maximum protection, 100% visual acuity, and adjustable nose pads for a custom fit. The BH1031PFT also features a PFT lens. Thanks to its chemical and physical properties, Performance Fog Technology is a permanent coating that prevents the formation of condensation on the lenses by absorbing the humidity drops.

#### **FEATURES**

- PFT Performance Fog Technology lens: Better than traditional anti-fog! This water-washable, hydrophilic anti-fog lens coating is permanently bonded to the lens to absorb moisture and then spread it consistently, providing clear, fog-free vision
- Lightweight sport frame provides maximum protection
- · Black TPR temple wraps and adjustable nose pads for a customized fit
- Dual 8 base curve lenses for 100% visual clarity
- Meets ANSI/ISEA Z87.1-2020 standards
- Meets ANSI/ISEA Z87.1-2020 anti-fog properties standard

### **SPECIFICATIONS**

| LENS      | LIGHT TRANSMITTANCE | FRAME TYPE | FRAME COLOR   | WEIGHT   | BASE CURVE | FRAME WIDTH | TEMPLE LENGTH | END OF TIPS WIDTH |
|-----------|---------------------|------------|---------------|----------|------------|-------------|---------------|-------------------|
| Clear PFT | 89%                 | Half Frame | Crystal Black | 24 Grams | 8          | 132 mm      | 120 mm        | 105 mm            |

| 13915 Ra | dium | St  | NW |
|----------|------|-----|----|
| Ramsey,  | MN 5 | 530 | )3 |

763-450-0110 Sales@BullheadSafety.com

BullheadSafety.com

Adjustable nose piece