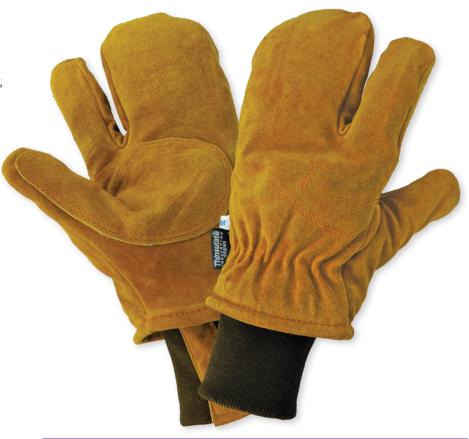

# **Premium Cowhide Split Finger Insulated Freezer Mitten**

## **DESCRIPTION**

Freezer mitten, premium-grade split cowhide leather, double tanned, split index finger, knit wrist and 150 grams of 3M™ Thinsulate™ Insulation in the lining.

#### **FEATURES**

- Premium-grade split cowhide leather palm protects hands from abrasion
- 150 grams of 3M<sup>™</sup> Thinsulate<sup>™</sup> Insulation
- · Reinforced palm and thumb
- · Split index finger
- Wing thumb for comfort, flexibility, and reduced stress on hands
- Knit wrist cuff offers users a secure, comfortable fit and prevents gloves from slipping off during use

Split Index Finger

ITEM 591F

SIZES 8(M)-10(XL)